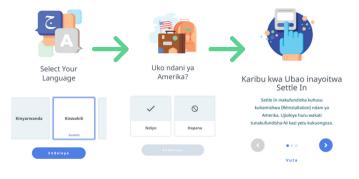

## 5. Anza kujifunza habari muhimu za kuhamishwa leo.

CSF

## AU

Tumia kwenye kompyuta yako ya mezani kwa kwenda kwa kiungo hiki:

https://desktop.settlein.app/.

- 3. Fungua programu.
- 4. Chagua lugha na mahali.

2. Pakua programu kutoka Google Play au Duka la Apple.